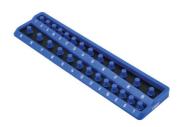

## **Twist Lock Socket Tray 3/8"D**

A socket rail tray for storing up to 26 3/8"D sockets with an easy to use twist and lock mechanism to securely hold the sockets in position. It also features a soft non-slip rubber backing to keep the tray in place and to help prevent any scratches, and is ideal for in drawer storage.

## **Additional Information**

- Socket organizer, holds 26 standard or deep 3/8"D sockets, featuring a twist & lock function to keep the sockets in place.
- For socket sizes: 7, 8, 9, 10, 11, 12, 13, 14, 15, 16, 17, 18 & 19mm.
- Overall dimensions: 366 x 90 x 18.8mm.
- Manufactured from Polypropylene (PP) & Thermoplastic rubber (TPR).
- Other sizes also available; 1/4"D (Part No. 8632), 1/2"D (Part No. 8634).